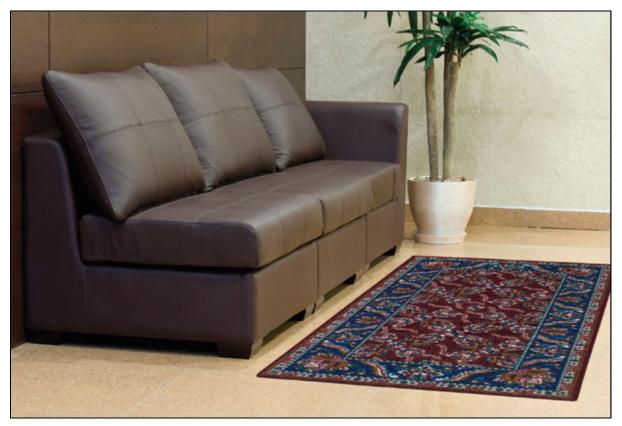

## **Oriental Floor Mats**

Oriental Floor Mats offer a stately, traditional look but boast the durability of an entrance mat. These oriental mats come in a variety of colors to coordinate with virtually any setting.

- Plush 32 oz/sqyd high twist, heat-set nylon face fabric for rich, dense construction and years of beautiful life, even in high-traffic areas.
- Heavy-Duty smooth rubber backing keeps oriental floor mats in place, especially on hard floors, and prevents curling on the edges. (Contains 20% recycled content).
- These Oriental Mats capture moisture and fine dirt particles while helping to reduce slip-and-fall accidents, especially on hard surface floors.
- Available with a matching serged fabric border, or the traditional black rubber backing and borders.
- Oriental Floor Mats can compliment any area and are ideal for high traffic, indoor applications.